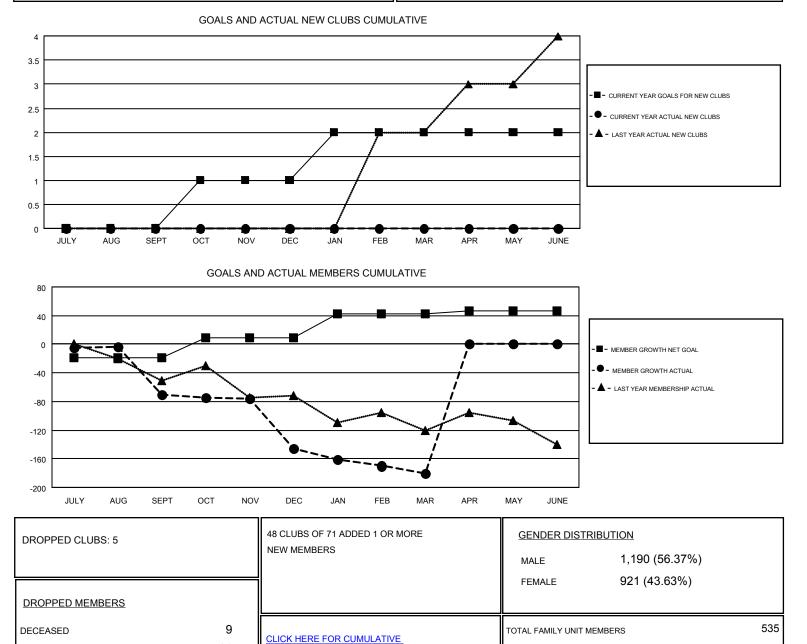

#### GMT: HOWARD HUDSON

| Clubs                 |               |           |               | Members               |                           |                         |                                                    |
|-----------------------|---------------|-----------|---------------|-----------------------|---------------------------|-------------------------|----------------------------------------------------|
| RESULTS FOR 2017-2018 |               |           |               | RESULTS FOR 2017-2018 |                           |                         |                                                    |
| QUARTER               | NEW CLUB GOAL | NEW CLUBS | DROPPED CLUBS | QUARTER               | MEMBER GROWTH NET<br>GOAL | MEMBER GROWTH<br>ACTUAL | DROPPED<br>MEMBERS ACTUAL<br>(including transfers) |
| JULY/AUG/SEPT         | 0             | 0         | 1             | JULY/AUG/SEPT         | -19                       | 92                      | 152                                                |
| OCT/NOV/DEC           | 1             | 0         | 3             | OCT/NOV/DEC           | 28                        | 58                      | 132                                                |
| JAN/FEB/MAR           | 1             | 0         | 1             | JAN/FEB/MAR           | 34                        | 96                      | 125                                                |
| APR/MAY/JUNE          | 0             | 0         | 0             | APR/MAY/JUNE          | 4                         | 0                       | 0                                                  |